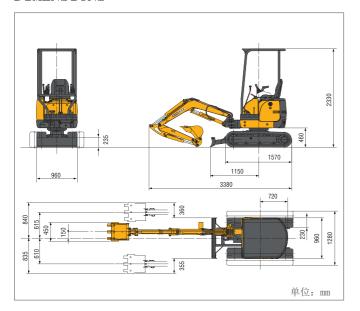

#### DIMENSIONS



### WORKING RANGE



### SPECIFICATION

| Performance          | Parameter          |  |
|----------------------|--------------------|--|
| Model                | 18VX               |  |
| Operating weight     | 1775kg/1815kg      |  |
| STD. Bucket capacity | 0.06m <sup>3</sup> |  |
| Engine               |                    |  |
| Maker                | YANMAR             |  |
| Model                | YANMAR 3TNV70      |  |
| Rated output         | 15PS(11kW)/2300rpm |  |
| Working Performance  |                    |  |
| Swing speed          | 9.5rpm             |  |
| Travel speed         | 2.1/4.0km/h        |  |
| Gradeability         | 30°                |  |
|                      |                    |  |

| Performance            | Parameter           |
|---------------------