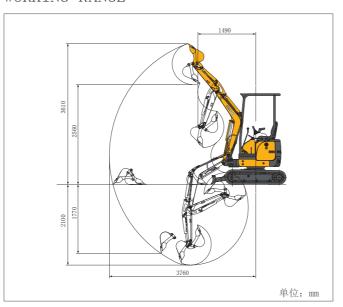

#### DIMENSIONS



### WORKING RANGE



### SPECIFICATION

| Performance          | Parameter          |  |
|----------------------|--------------------|--|
| Model                | 18VX               |  |
| Operating weight     | 1775kg/1815kg      |  |
| STD. Bucket capacity | 0.06m <sup>3</sup> |  |
| Engine               |                    |  |
| Maker                | YANMAR             |  |
| Model                | YANMAR 3TNV70      |  |
| Rated output         | 15PS(11kW)/2300rpm |  |
| Working Performance  |                    |  |
| Swing speed          | 9.5rpm             |  |
| Travel speed         | 2.1/4.0km/h        |  |
| Gradeability         | 30°                |  |
|                      |                    |  |

| Performance            | Parameter           |
|------------------------|-----------------