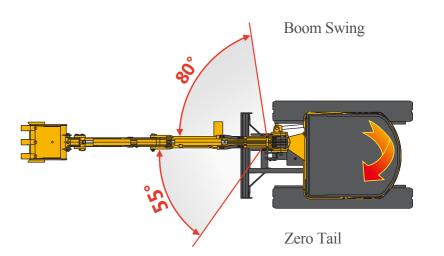

|  |
|     |  |
| 1   |  |
|     |  |
|     |  |
|     |  |
|     |  |
|     |  |
|     |  |
| 1   |  |
|     |  |
|     |  |
|     |  |
| 4   |  |
| E . |  |
| ~   |  |
|     |  |



Address:No.39 Huanzhu Road, North Industrial Area, Jimei District, Xiamen Website: www.katosce.com





## POWERFUL FUEL-EFFICIENT CONFIGURATION





The YANMAR engine features low fuel consumption, low noise and strong power.



### Tri-pump system

Tri-pump full power control system ideally distribute and utilize the flow, improve and enhance the performance.

IN LINE WITH INTERNATIONAL STANDARS

## THREE MAIN FUNCTIONS OF MINI-EXCAVATOR

#### Extendable undercarriage

This undercarriage design is efficient for transportation and traveling in confined spaces ensuring compactness and high stability.





**18VX** 

# EASY MAINTENANCE, STRONG AND RELIABLE





The fully openable engine cover provides great access to various components. Daily maintenance such as air filter cleaning, engine oil replacement become easier.

#### Removable side cover

Easy to clean radiator.

# Fully versatile easy skimming work

The closer distance between bucket teeth and dozer blade allows it to skim the ground easier.



higher rigidity.