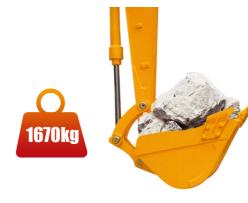

### SPECIFICATION

| Performance          | Parameter          |  |
|----------------------|--------------------|--|
| Model                | 18VX               |  |
| Operating weight     | 1775kg/1815kg      |  |
| STD. Bucket capacity | 0.06m <sup>3</sup> |  |
| Engine               |                    |  |
| Maker                | YANMAR             |  |
| Model                | YANMAR 3TNV70      |  |
| Rated output         | 15PS(11kW)/2300rpm |  |
| Working Performance  |                    |  |
| Swing speed          | 9.5rpm             |  |
| Travel speed         | 2.1/4.0km/h        |  |
| Gradeability         | 30°                |  |
|                      |                    |  |