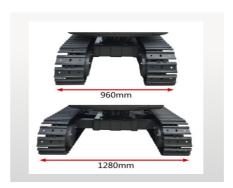

#### Extendable undercarriage

This undercarriage design is efficient for transportation and traveling in confined spaces ensuring compactness and high stability.

**18VX** 

| Performance            | Parameter           |
|------------------------|---------------------|
| Max. digging force     | 16.4kN              |
| Hydra                  | ılic System         |
| Pressure               | 20.6MPa. 18.1MPa.   |
| Flow                   | 17.2L/min×2+12L/min |
|                        |                     |
| Oil (                  | Capacity            |
| Fuel Tank Capacity     | 20L                 |
| Hydraulic oil Capacity | 19L                 |
| Doze                   | er blade            |
| Size                   | 960/1280mm×235mm    |
| Height                 | 260mm/325mm         |