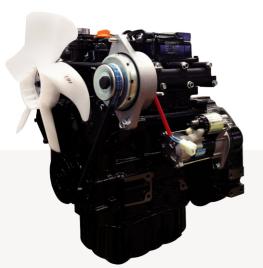

## POWERFUL FUEL-EFFICIENT CONFIGURATION

The YANMAR engine features low fuel consumption, low noise and strong power.